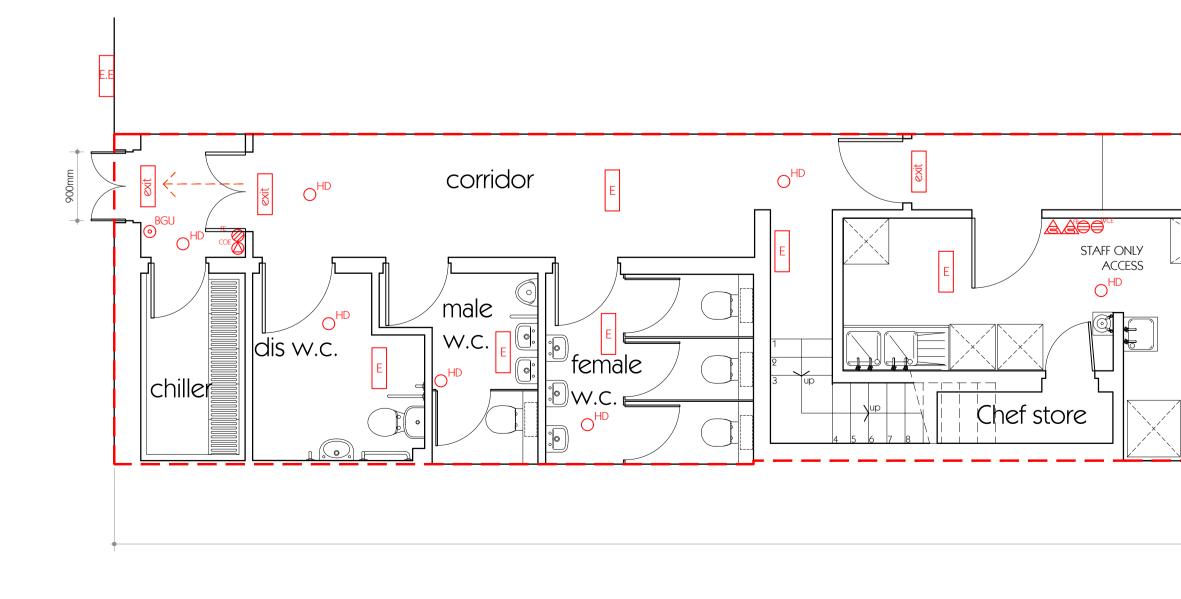

## FIRST FLOOR PLAN 1:50

Public Occupancy of Premises (based on occupancy load factor of 1.0 for restaurants) -95m2 = 95 Persons

Children allowed in all public areas

 $\leftarrow$  — — — — Routes to fire escape

| exit        | Emergency exit light with 2 hour battery back up | Signs and Signals) Regulations 1996 and/or British Stand<br>Part 1 : 1990.                                                                                                                                   |  |
|-------------|--------------------------------------------------|--------------------------------------------------------------------------------------------------------------------------------------------------------------------------------------------------------------|--|
| ØFE         | 6 Litre Foam portable fire extinguisher          | The applicant must ensure that the upholstered furnitu                                                                                                                                                       |  |
|             | 2 Kg Carbon Dioxide portable fire extinguisher   | the Cigarette and Match Ignitability Test specified in Bri<br>Standard 5852: 1990 (1998). (NOTE - for existing furn<br>only)                                                                                 |  |
|             | 3 Litre Wet chemical portable fire extinguisher  | A Certificate of Compliance to the aforementioned Bri<br>Standards should be issued by a competent person a<br>forwarded to the Fire Authority prior to, or on the date<br>final inspection of the premises. |  |
| <b>A</b> FB | 1.2 X 1.2m Fire blanket                          |                                                                                                                                                                                                              |  |
|             |                                                  |                                                                                                                                                                                                              |  |
|             |                                                  |                                                                                                                                                                                                              |  |
|             |                                                  |                                                                                                                                                                                                              |  |
|             |                                                  |                                                                                                                                                                                                              |  |

|                 | FIRE DETECTION KEY                               |  |  |
|-----------------|--------------------------------------------------|--|--|
| $\bigcirc^{HD}$ | Heat detector with built in sounder              |  |  |
| BGU             | Break glass alarm unit                           |  |  |
| FAP             | Fire alarm panel - L1 system                     |  |  |
| E               | Emergency light with 2 hour battery back up      |  |  |
| E.E             | Emergency light with 2 hour battery back up      |  |  |
| exit            | Emergency exit light with 2 hour battery back up |  |  |
| Ø <sup>FE</sup> | 6 Litre Foam portable fire extinguisher          |  |  |
|                 | 2 Kg Carbon Dioxide portable fire extinguisher   |  |  |
|                 | 3 Litre Wet chemical portable fire extinguisher  |  |  |
| <b>∠</b> FB     | 1.9 X 1.9m Fire blanket                          |  |  |