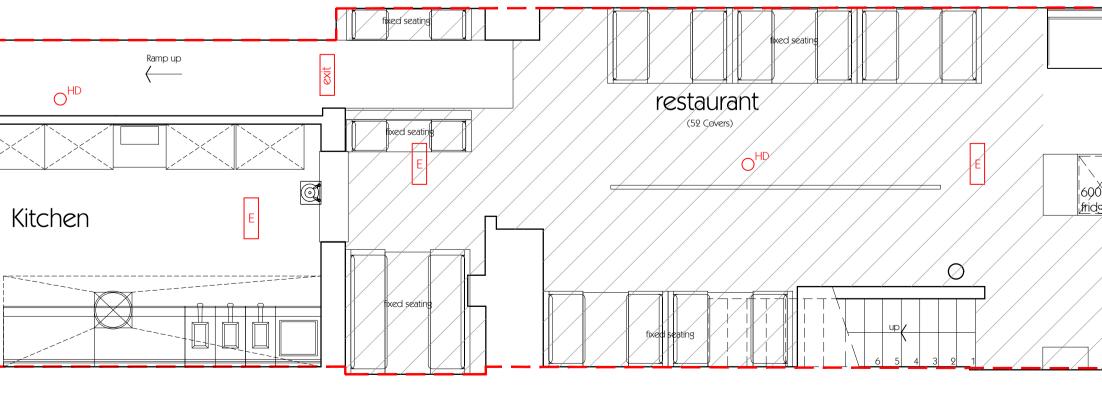

## FIRST FLOOR PLAN 1:50

Public Occupancy of Premises (based on occupancy load factor of 1.0 for restaurants) -95m2 = 95 Persons

Children allowed in all public areas

 $\leftarrow$  — — — — Routes to fire escape

| exit        | Emergency exit light with 2 hour battery back up | Signs and Signals) Regulations 1996 and/or British Stand<br>Part 1 : 1990.                                                                                                                                   |  |
|-------------|--------------------------------------------------|--------------------------------------------------------------------------------------------------------------------------------------------------------------------------------------------------------------|--|
| ØFE         | 6 Litre Foam portable fire extinguisher          | The applicant must ensure that the upholstered furnitu                                                                                                                                                       |  |
|             | 2 Kg Carbon Dioxide portable fire extinguisher   | the Cigarette and Match Ignitability Test specified in Bri<br>Standard 5852: 1990 (1998). (NOTE - for existing furn<br>only)                                                                                 |  |
|             | 3 Litre Wet chemical portable fire extinguisher  | A Certificate of Compliance to the aforementioned Bri<br>Standards should be issued by a competent person a<br>forwarded to the Fire Authority prior to, or on the date<br>final inspection of the premises. |  |
| <b>A</b> FB | 1.2 X 1.2m Fire blanket                          |                                                                                                                                                                                                              |  |
|             |                                                  |                                                                                                                                                                                                              |  |
|             |                                                  |                                                                                                                                                                                                              |  |
|             |                                                  |                                                                                                                                                                                                              |  |
|             |                                                  |                                                                                                                                                                                                              |  |

|                 | FIRE DETECTION KEY                               |  |  |
|-----------------|--------------------------------------------------|--|--|
| $\bigcirc^{HD}$ | Heat detector with built in sounder              |  |  |
| BGU             | Break glass alarm unit                           |  |  |
| FAP             | Fire alarm panel - L1 system                     |  |  |
| E               | Emergency light with 2 hour battery back up      |  |  |
| E.E             | Emergency light with 2 hour battery back up      |  |  |
| exit            | Emergency exit light with 2 hour battery back up |  |  |
| Ø <sup>FE</sup> | 6 Litre Foam portable fire extinguisher          |  |  |
|                 | 2 Kg Carbon Dioxide portable fire extinguisher   |  |  |
|                 | 3 Litre Wet chemical portable fire extinguisher  |  |  |
| <b>∠</b> FB     | 1.9 X 1.9m Fire blanket                          |  |  |