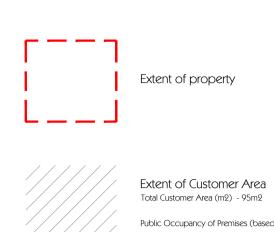

## FIRST FLOOR PLAN 1:50

Public Occupancy of Premises (based on occupancy load factor of 1.0 for restaurants) -95m2 = 95 Persons

Children allowed in all public areas

 $\leftarrow$  — — — — Routes to fire escape