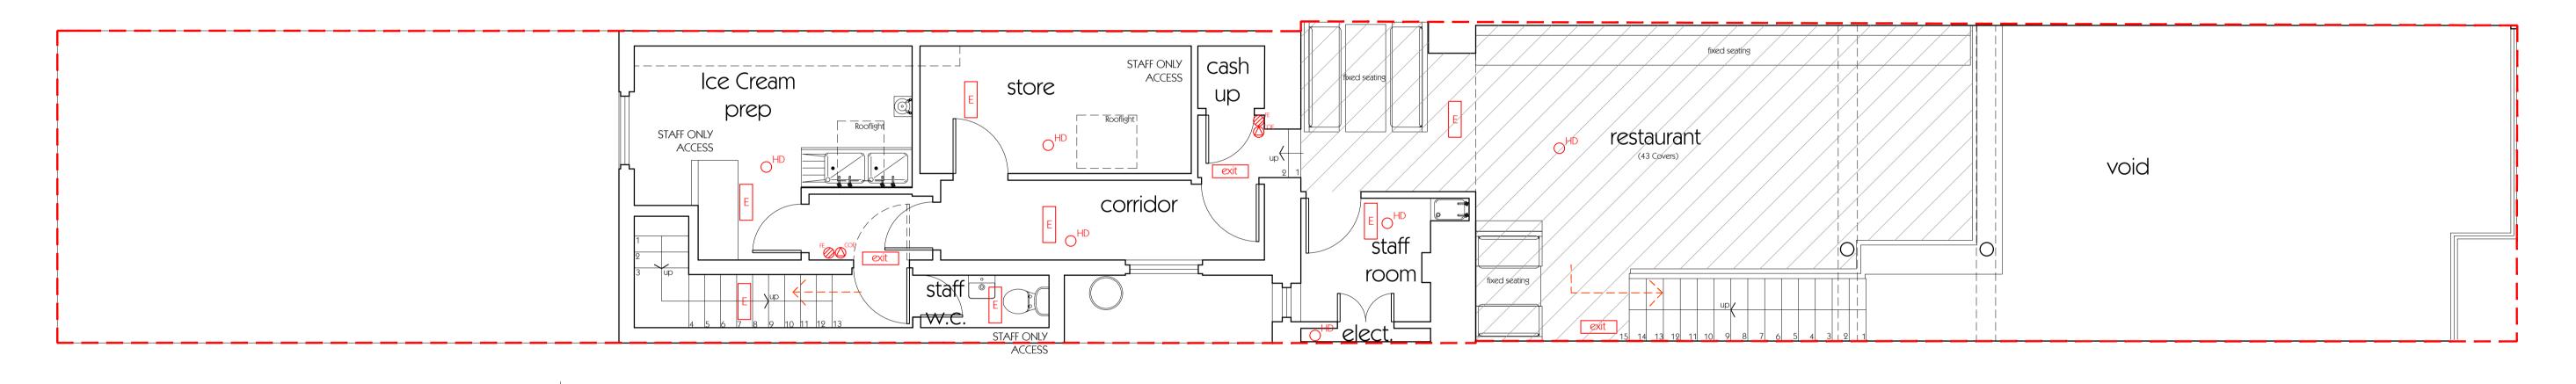

## FIRST FLOOR PLAN 1:50

Public Occupancy of Premises (based on occupancy load factor of 1.0 for restaurants) -95m2 = 95 Persons

Children allowed in all public areas

 $\leftarrow$  — — — — Routes to fire escape

| exit        | Emergency exit light with 2 hour battery back up | Signs and Signals) Regulations 1996 and/or British Stand<br>Part 1 : 1990.                                                                                                                                   |  |
|-------------|--------------------------------------------------|--------------------------------------------------------------------------------------------------------------------------------------------------------------------------------------------------------------|--|
| ØFE         | 6 Litre Foam portable fire extinguisher          | The applicant must ensure that the upholstered furnitu                                                                                                                                                       |  |
|             | 2 Kg Carbon Dioxide portable fire extinguisher   | the Cigarette and Match Ignitability Test specified in Bri<br>Standard 5852: 1990 (1998). (NOTE - for existing furn<br>only)                                                                                 |  |
|             | 3 Litre Wet chemical portable fire extinguisher  | A Certificate of Compliance to the aforementioned Bri<br>Standards should be issued by a competent person a<br>forwarded to the Fire Authority prior to, or on the date<br>final inspection of the premises. |  |
| <b>A</b> FB | 1.2 X 1.2m Fire blanket                          |                                                                                                                                                                                                              |  |
|             |                                                  |                                                                                                                                                                                                              |  |
|             |                                                  |                                                                                                                                                                                                              |  |
|             |                                                  |                                                                                                                                                                                                              |  |
|             |                                                  |                                                                                                                                                                                                              |  |

|                 | FIRE DETECTION KEY                               |  |  |
|-----------------|--------------------------------------------------|--|--|
| $\bigcirc^{HD}$ | Heat detector with built in sounder              |  |  |
| BGU             | Break glass alarm unit                           |  |  |
| FAP             | Fire alarm panel - L1 system                     |  |  |
| E               | Emergency light with 2 hour battery back up      |  |  |
| E.E             | Emergency light with 2 hour battery back up      |  |  |
| exit            | Emergency exit light with 2 hour battery back up |  |  |
| Ø <sup>FE</sup> | 6 Litre Foam portable fire extinguisher          |  |  |
|                 | 2 Kg Carbon Dioxide portable fire extinguisher   |  |  |
|                 | 3 Litre Wet chemical portable fire extinguisher  |  |  |
| <b>∠</b> FB     | 1.9 X 1.9m Fire blanket                          |  |  |