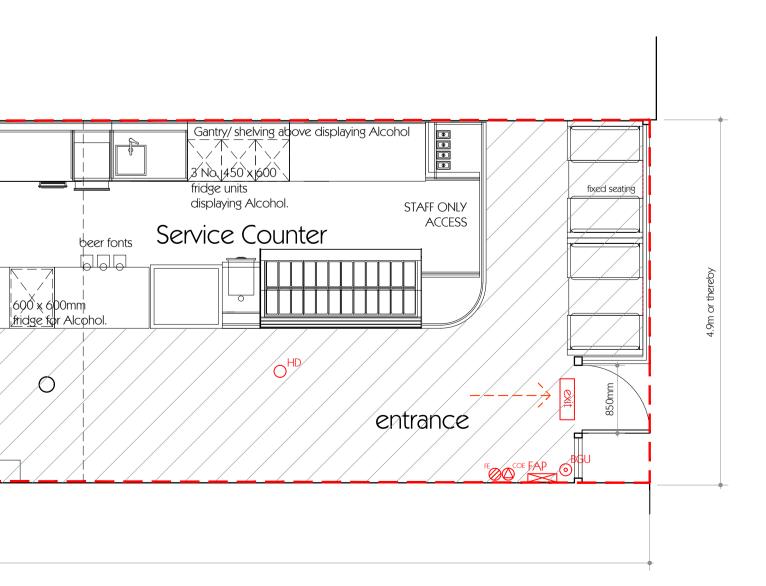

## FIRST FLOOR PLAN 1:50

Public Occupancy of Premises (based on occupancy load factor of 1.0 for restaurants) -95m2 = 95 Persons

Children allowed in all public areas

 $\leftarrow$  — — — — Routes to fire escape

| exit        | Emergency exit light with 2 hour battery back up | Signs and Signals) Regulations 1996 and/or British Stand<br>Part 1 : 1990.                                                                                                                                   |  |
|-------------|--------------------------------------------------|--------------------------------------------------------------------------------------------------------------------------------------------------------------------------------------------------------------|--|
| ØFE         | 6 Litre Foam portable fire extinguisher          | The applicant must ensure that the upholstered furnitu                                                                                                                                                       |  |
|             | 2 Kg Carbon Dioxide portable fire extinguisher   | the Cigarette and Match Ignitability Test specified in Bri<br>Standard 5852: 1990 (1998). (NOTE - for existing furn<br>only)                                                                                 |  |
|             | 3 Litre Wet chemical portable fire extinguisher  | A Certificate of Compliance to the aforementioned Bri<br>Standards should be issued by a competent person a<br>forwarded to the Fire Authority prior to, or on the date<br>final inspection of the premises. |  |
| <b>A</b> FB | 1.2 X 1.2m Fire blanket                          |                                                                                                                                                                                                              |  |
|             |                                                  |                                                                                                                                                                                                              |  |
|             |                                                  |                                                                                                                                                                                                              |  |
|             |                                                  |                                                                                                                                                                                                              |  |
|             |                                                  |                                                                                                                                                                                                              |  |

|                 | FIRE DETECTION KEY                               |  |  |
|-----------------|--------------------------------------------------|--|--|
| $\bigcirc^{HD}$ | Heat detector with built in sounder              |  |  |
| BGU             | Break glass alarm unit                           |  |  |
| FAP             | Fire alarm panel - L1 system                     |  |  |
| E               | Emergency light with 2 hour battery back up      |  |  |
| E.E             | Emergency light with 2 hour battery back up      |  |  |
| exit            | Emergency exit light with 2 hour battery back up |  |  |
| Ø <sup>FE</sup> | 6 Litre Foam portable fire extinguisher          |  |  |
|                 | 2 Kg Carbon Dioxide portable fire extinguisher   |  |  |
|                 | 3 Litre Wet chemical portable fire extinguisher  |  |  |
| <b>∠</b> FB     | 1.9 X 1.9m Fire blanket                          |  |  |